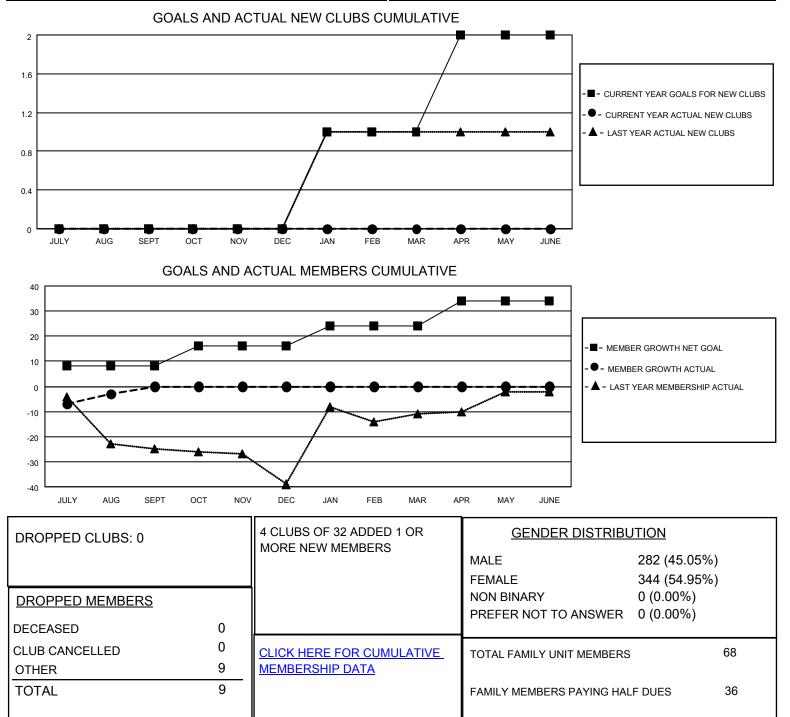

## LOCATION BULGARIA

District 130

Results as of: 8/31/2022

| Clubs                 |               |           |               | Members               |                        |                         |                                                    |
|-----------------------|---------------|-----------|---------------|-----------------------|------------------------|-------------------------|----------------------------------------------------|
| RESULTS FOR 2022-2023 |               |           |               | RESULTS FOR 2022-2023 |                        |                         |                                                    |
| QUARTER               | NEW CLUB GOAL | NEW CLUBS | DROPPED CLUBS | QUARTER               | BER GROWTH NET<br>GOAL | MEMBER GROWTH<br>ACTUAL | DROPPED<br>MEMBERS ACTUAL<br>(including transfers) |
| JULY/AUG/SEPT         | 0             | 0         | 0             | JULY/AUG/SEPT         | 8                      | 7                       | 9                                                  |
| OCT/NOV/DEC           | 0             | 0         | 0             | OCT/NOV/DEC           | 8                      | 0                       | 0                                                  |
| JAN/FEB/MAR           | 1             | 0         | 0             | JAN/FEB/MAR           | 8                      | 0                       | 0                                                  |
| APR/MAY/JUNE          | 1             | 0         | 0             | APR/MAY/JUNE          | 10                     | 0                       | 0                                                  |